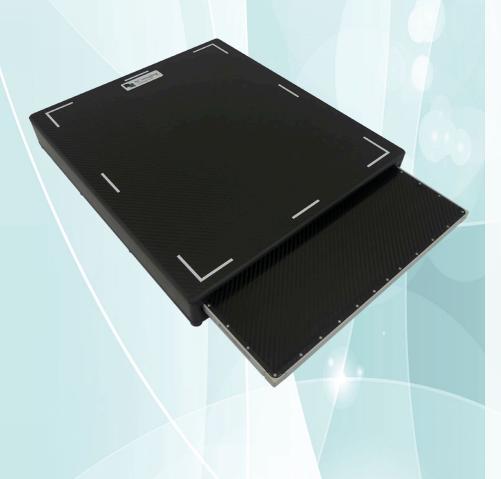

## Weight Bearing Tunnel Express

Our Weight Bearing Tunnel
Express is designed to
accommodate DR panels and
traditional cassettes while
protecting the DR panel or
cassette from excessive weight
and avoiding direct contact with
the floor.

Our latest design is constructed of a high-density polyethylene frame and carbon fiber top, offering the highest degree of protection up to 6000 pounds. The built-in handle makes carrying a breeze with or without the DR panel in place.

- Universal slot size supports all wireless 14x17 in. ISO 4090 cassette sized DR panels and CR cassettes.
- Smooth glide rails allow for easy panel positioning ensuring image area is properly aligned
- 6mm thick carbon fiber top supports up to 6000 pounds
- Non-skid rubber feet
- Printed target area
- Built-in handle for easy carrying with or without DR panel