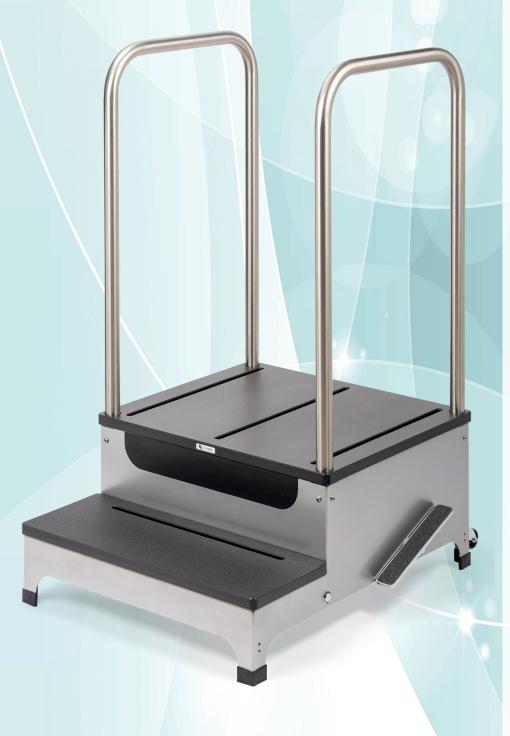

## Lateral View 2 Step Weight Bearing Platform with Swivel 360 System

## Imaging Platforms

RC Imaging Weight
Bearing Platforms
accommodate Flat Panel
Detectors (DR) and CR
Cassettes. Slot openings
are customized for a
precise fit avoiding misalignment and retakes.

The Lateral View 2 Step
Weight Bearing Platform
features a NEW, patented
caster system which allows
for 360-degree rotation
and effortless mobility.
Designed to assist with
positioning both the
detector and patient for
weight bearing lateral
views of lower extremities.

## Lateral View 2 Step Platform

The Lateral View 2 Step
Weight Bearing Platform
safely elevates patients up
to 15 in. during weight
bearing lateral views of the
lower extremities.

- Swivel 360 system for industry leading 360degree mobility
- Dual foot pedals for flexibility and ease of use
- Auto-lock feature and anti-slip platform for safety
- Multiple Detector slots for positioning
- Medical grade stainless steel side handrails for patient stability
- 750 pounds weight capacity
- Simple to clean and sanitize