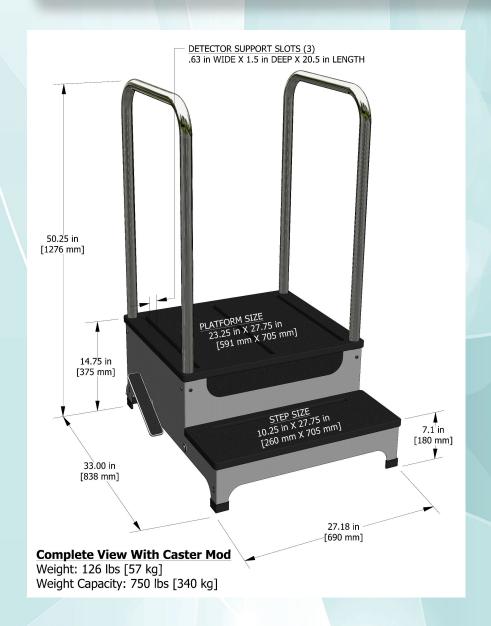

## Lateral View 2 Step Weight Bearing Platform with Swivel 360 System

## Imaging Platforms

RC Imaging Weight
Bearing Platforms
accommodate Flat Panel
Detectors (DR) and CR
Cassettes. Slot openings
are customized for a
precise fit avoiding misalignment and retakes.

The Lateral View 2 Step
Weight Bearing Platform
features a NEW, patented
caster system which allows
for 360-degree rotation
and effortless mobility.
Designed to assist with
positioning both the
detector and patient for
weight bearing lateral
views of lower extremities.

## Lateral View 2 Step Platform

The Lateral View 2 Step
Weight Bearing Platform
safely elevates patients up
to 15 in. during weight
bearing lateral views of the
lower extremities.

- Swivel 360 system for industry leading 360degree mobility
- Dual foot pedals for flexibility and ease of use
- Auto-lock feature and anti-slip platform for safety
- Multiple Detector slots for positioning
- Medical grade stainless steel side handrails for patient stability
- 750 pounds weight capacity
- Simple to clean and sanitize