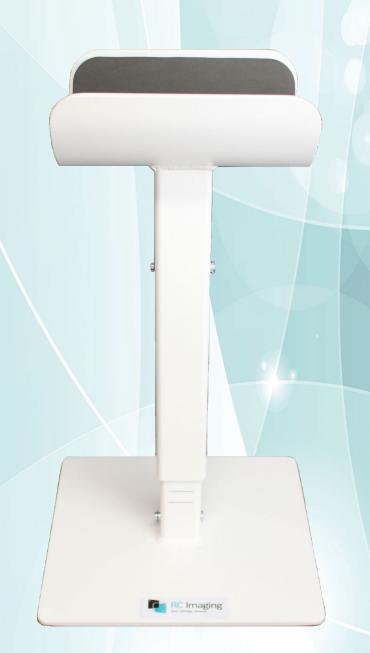

## Leg Positioning Stand

RC Imaging Leg
Positioning Stand
converts to 10 telescopic
locking positions for
effortless vertical
adjustments. Lined with
pressure sensitive closed
cell foam for patient
comfort, non-skid
rubber feet, and wide
steel base designed for
added stability. Ideal for
obtaining Dunn view
images and upright PCL
stress views.

- Cam-Stay technology with 10 locking positions.
- Closed cell PSA foam for easy cleaning and sanitation.
- Non-skid rubber feet for table grip.
- Wide powder coated steel base for patient stability.
- Weighs 5.6 lbs.
- Base Plate: 10 x 10 x .25 in.
- Min Height: 13.47 in.
- Max Height: 19.00 in.
- Leg Holder: 7.5 x 6 x .25 in.