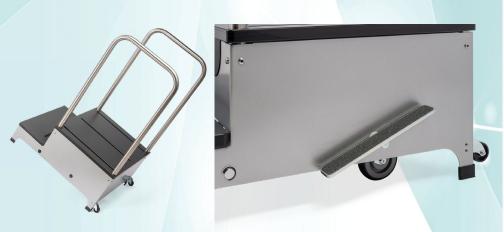

## Lateral View 2 Step Platform

The Lateral View 2 Step
Weight Bearing Platform
safely elevates patients up
to 15 in. during weight
bearing lateral views of the
lower extremities.

- Swivel 360 system for industry leading 360degree mobility
- Dual foot pedals for flexibility and ease of use
- Auto-lock feature and anti-slip platform for safety
- Multiple Detector slots for positioning
- Medical grade stainless steel side handrails for patient stability
- 750 pounds weight capacity
- Simple to clean and sanitize