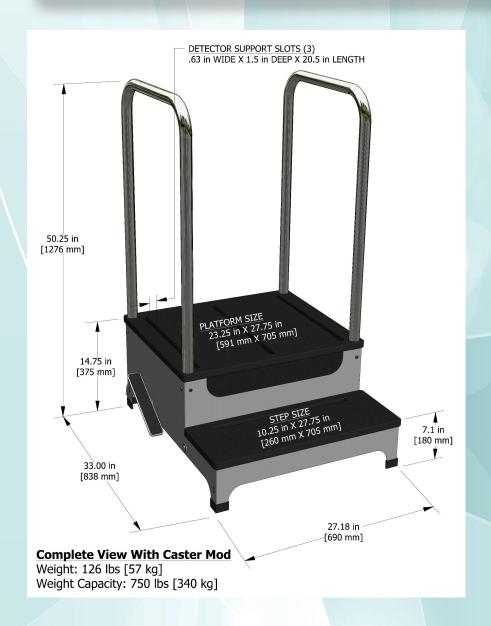

## Lateral View 2 Step Weight Bearing Platform with Swivel 360 System

## Imaging Platforms

RC Imaging Weight
Bearing Platforms
accommodate Flat Panel
Detectors (DR) and CR
Cassettes. Slot openings
are customized for a
precise fit avoiding misalignment and retakes.

The Lateral View 2 Step
Weight Bearing Platform
features a NEW, patent
pending caster system
which allows for 360degree rotation and
effortless mobility.
Designed to assist with
positioning both the
detector and patient for
weight bearing lateral
views of lower extremities.

## Lateral View 2 Step Platform

The Lateral View 2 Step
Weight Bearing Platform
safely elevates patients up
to 15 in. during weight
bearing lateral views of the
lower extremities.

- Swivel 360 system for industry leading 360degree mobility
- Dual foot pedals for flexibility and ease of use
- Auto-lock feature and anti-slip platform for safety
- Multiple Detector slots for positioning
- Medical grade stainless steel side handrails for patient stability
- 750 pounds weight capacity
- Simple to clean and sanitize