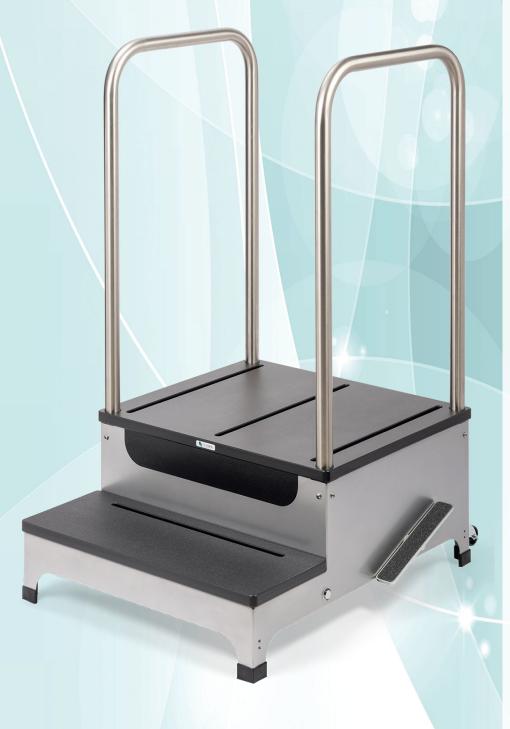

## Lateral View 2 Step Weight Bearing Platform with Swivel 360 System

## Imaging Platforms

RC Imaging Weight
Bearing Platforms
accommodate Flat Panel
Detectors (DR) and CR
Cassettes. Slot openings
are customized for a
precise fit avoiding misalignment and retakes.

The Lateral View 2 Step
Weight Bearing Platform
features a NEW, patent
pending caster system
which allows for 360degree rotation and
effortless mobility.
Designed to assist with
positioning both the
detector and patient for
weight bearing lateral
views of lower extremities.

## Lateral View 2 Step Platform

The Lateral View 2 Step
Weight Bearing Platform
safely elevates patients up
to 15 in. during weight
bearing lateral views of the
lower extremities.

- Swivel 360 system for industry leading 360degree mobility
- Dual foot pedals for flexibility and ease of use
- Auto-lock feature and anti-slip platform for safety
- Multiple Detector slots for positioning
- Medical grade stainless steel side handrails for patient stability
- 750 pounds weight capacity
- Simple to clean and sanitize