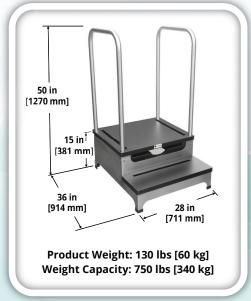

# Weight Bearing Platforms

Our Weight Bearing
Platforms are
designed to
accommodate
digital DR Panels,
CR and Analog
Cassettes.

These products are designed for easy mobility and stability while allowing for easy weight bearing imaging on the foot, ankle and knee.

Our Weight Bearing
Platforms are
constructed of
high density
HDPE plastic and
stainless steel.

#### Weight Bearing Platform Benefits

- · Anti-slip platform
- · Multiple detector slots for positioning
- Medical grade stainless steel rails for patient stability
- Rear mounted offset casters for easy relocation
- · Non-skid rubber feet
- · Simple cleaning and sterilization

### **Additional Complete View Benefits**

- · Allows for Lateral, AP and other anatomical views from a single patient position
- · Attenuation and construction fully tested
- · Lock-N-Secure® II Panel Protector included
- · Accommodates 14"x17" and 17"x17" Panels