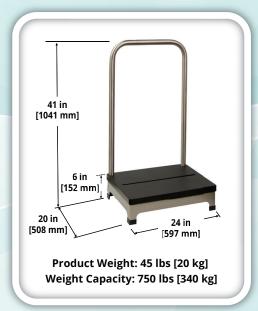

#### Weight Bearing Platform Benefits

- · Anti-slip platform
- · Multiple detector slots for positioning
- Medical grade stainless steel rails for patient stability
- Rear mounted offset casters for easy relocation
- · Non-skid rubber feet
- · Simple cleaning and sterilization