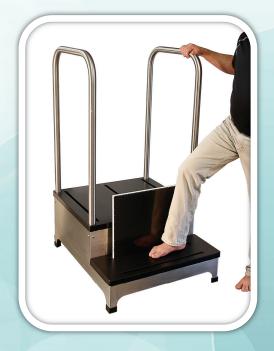

# Weight Bearing Platforms

Our Weight Bearing
Platforms are
designed to
accommodate
digital DR Panels,
CR and Analog
Cassettes.

These products are designed for easy mobility and stability while allowing for easy weight bearing imaging on the foot, ankle and knee.

#### Weight Bearing Platform Benefits

- · Anti-slip platform
- · Multiple detector slots for positioning
- Medical grade stainless steel rails for patient stability
- Rear mounted offset casters for easy relocation
- · Non-skid rubber feet
- · Simple cleaning and sterilization