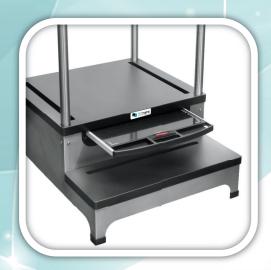

#### Weight Bearing Platform Benefits

- · Anti-slip platform
- · Multiple detector slots for positioning
- Medical grade stainless steel rails for patient stability
- Rear mounted offset casters for easy relocation
- · Non-skid rubber feet
- · Simple cleaning and sterilization

### **Additional Complete View Benefits**

- · Allows for Lateral, AP and other anatomical views from a single patient position
- · Attenuation and construction fully tested
- · Lock-N-Secure® II Panel Protector included
- · Accommodates 14"x17" and 17"x17" Panels