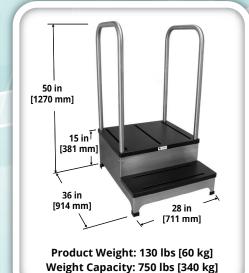

# Weight Bearing Platforms

Our Weight Bearing
Platforms are
designed to
accommodate
digital DR Panels,
CR and Analog
Cassettes.

These products are designed for easy mobility and stability while allowing for easy weight bearing imaging on the foot, ankle and knee.

Our Weight Bearing
Platforms are
constructed of
high density
HDPE plastic and
stainless steel.

#### Weight Bearing Platform Benefits

- · Anti-slip platform
- · Multiple detector slots for positioning
- Medical grade stainless steel rails for patient stability
- Rear mounted offset casters for easy relocation
- · Non-skid rubber feet
- · Simple cleaning and sterilization

### **Additional Complete View Benefits**

- · Allows for Lateral, AP and other anatomical views from a single patient position
- · Attenuation and construction fully tested
- · Lock-N-Secure® II Panel Protector included
- · Accommodates 14"x17" and 17"x17" Panels