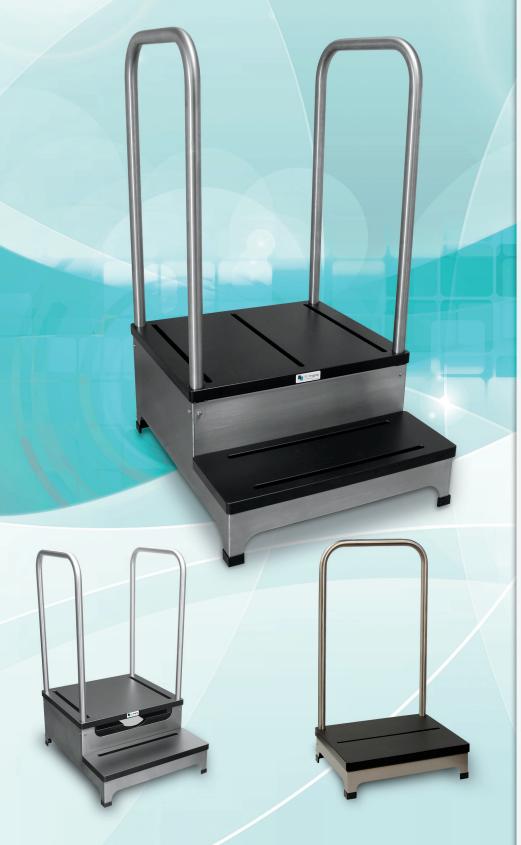

# Weight Bearing Platforms

Our Weight Bearing
Platforms are
designed to
accommodate
digital DR Panels,
CR and Analog
Cassettes.

These products are designed for easy mobility and stability while allowing for easy weight bearing imaging on the foot, ankle and knee.

Our Weight Bearing
Platforms are
constructed of
high density
HDPE plastic and
stainless steel.

#### Weight Bearing Platform Benefits

- · Anti-slip platform
- · Multiple detector slots for positioning
- Medical grade stainless steel rails for patient stability
- Rear mounted offset casters for easy relocation
- · Non-skid rubber feet
- · Simple cleaning and sterilization